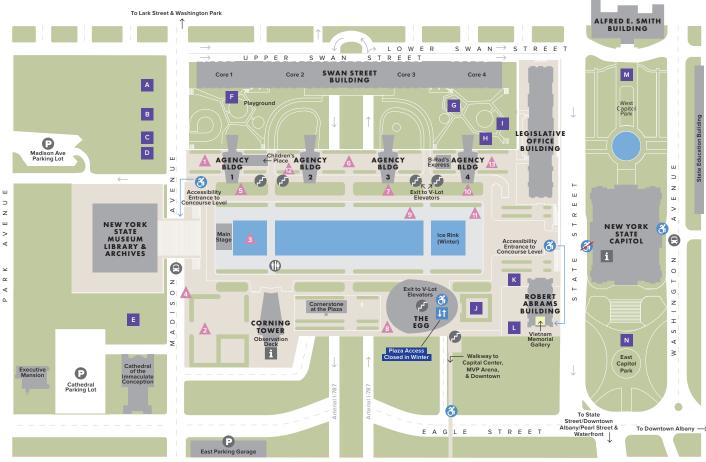

### ▲ Governor Nelson A. Rockefeller Empire State Plaza Art Collection - featured selections

- 1 Forrest Myers, Untitled, 1969-70
- 2 Francois Stahly, Labyrinth, 1970-71
- 3 Alexander Calder, Triangles and Arches, 1965
- 4 James Rosati, Lippincott I, 1967
- 5 **George Sugarman**, *Trio*, 1969-71
- 6 Clement Meadmore, Verge, 1971-72
- 7 Ellsworth Kelly, Yellow Blue, 1968
- 8 **Antoni Milkowski**, *Salem 7*, 1/3. 1965-67
- 9 **George Rickey**, Two Lines Oblique, 1968-71
- 10 Claes Oldenburg, Geometric Mouse, Scale A, 1/6, 1969
- 11 Ronald Bladen, The Cathedral Evening, 1972
- 12 Julius Schmidt, Untitled, 1966
- 13 Lyman Kipp, Wild Rice, 1967

#### Memorials

- A Missing Person Remembrance L
- B Korean Veterans Memorial
- C Women Veterans Memorial
- D Purple Heart Memorial
- E WWII Memorial
- F Children's Memorial
- G Police Officers Memorial
- H Parole Officers Memorial
- I Crime Victims Memorial
- J Fallen Firefighters Memorial
- K Emergency Medical Services Memorial

- Vietnam Memorial
- M George Washington Memorial
- N General Philip Henry Sheridan Memorial