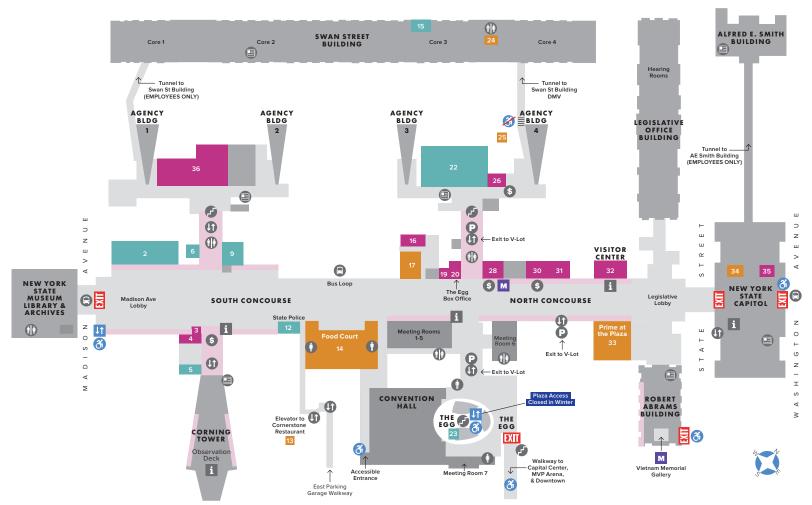

## Map Key

- i Information
- S ATM
- Exit to Plaza
- Elevator
- Elevator to Plaza Level 3 Accessible
- Parking (use elevators)
- CDTA Bus Stop
- Newsstand Convenience Store
- M Memorials

  Martin Luther King, Jr. Memorial

  Vietnam Memorial Gallery
- Empire State Plaza Art Collection

### Food

- 13 Cornerstone at the Plaza
- 14 Food Court
- 17 Logan's Deli and Market
- 24 Swan Street Cafeteria WV Pizza
- 33 Prime at the Plaza Café
- 34 Dunkin Donuts

### Services

- 3 Just Jewelry Repair
- 4 Post Office
- 16 American Red Cross
- 19 Patsy's Barber Shop
- 20 The Egg Box Office
- 26 Emblem Health Family Dental
- 28 KeyBank
- 30 Broadview
- 31 DMV
- 32 Visitor Center & Gift Shop
- 35 Post Office
- 36 Retro Fitness

# State Offices

- 2 Media Services Room #146
- 5 Conference Room #125
- 6 Parking Management Room #144
- 9 Plaza Operations Room #130
- 12 NY State Police Room #115-1
- 15 Department of Motor Vehicles
- 22 Convention & Cultural Events, Curatorial Services Room #120
- 23 Convention Center Office

i Information

Parking

→ One Way Street