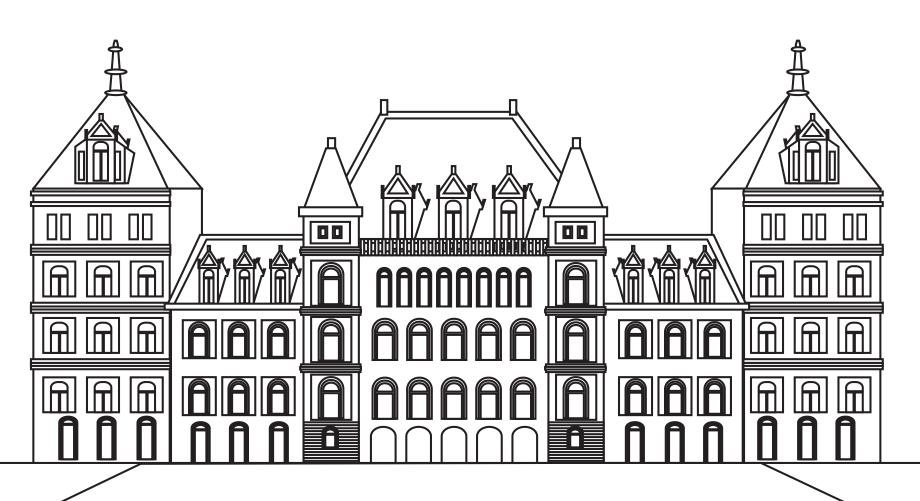

## THE NEW YORK STATE CAPITOL

#### Did you know?

Built in 1867, the New York State Capitol is over 150 years old!