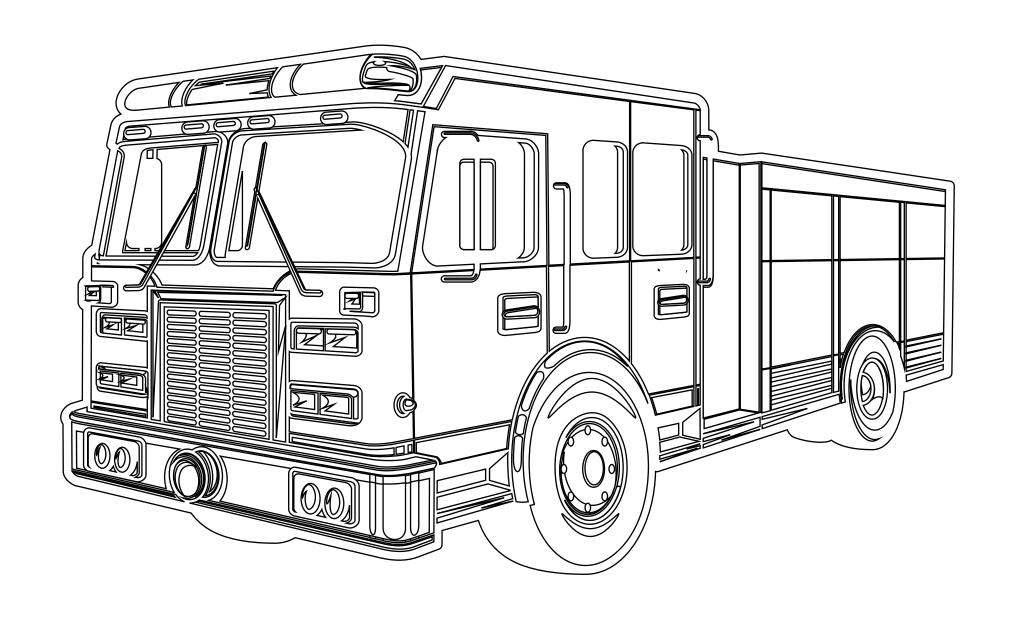

# THE NEW YORK STATE POLICE

#### Did you know?

Police are a group of people whose job it is to enforce laws, help with emergencies, solve crimes and protect property.

Remember, in an emergency, dial 911.

MEW YORK STATE FIRE