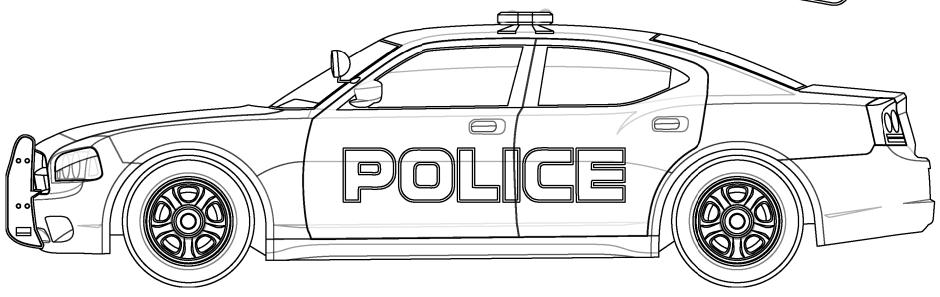

# THE NEW YORK STATE POLICE

#### Did you know?

Police are a group of people whose job it is to enforce laws, help with emergencies, solve crimes and protect property.

Remember, in an emergency, dial 911.

MEW YORK STATE FIRE