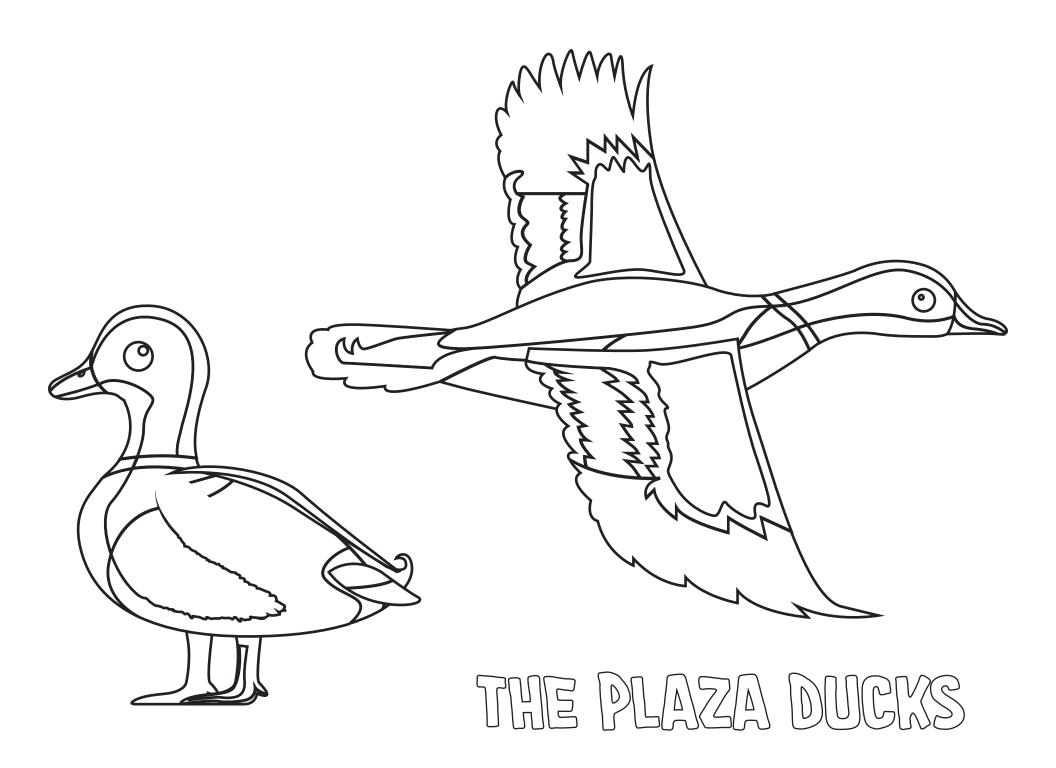

### THE PLAZA DUCKS

#### Did you know?

Every year, Mallard ducks come to the reflecting pools in front of the Capitol to raise their babies. Mallard ducks usually have eight to thirteen babies every year!