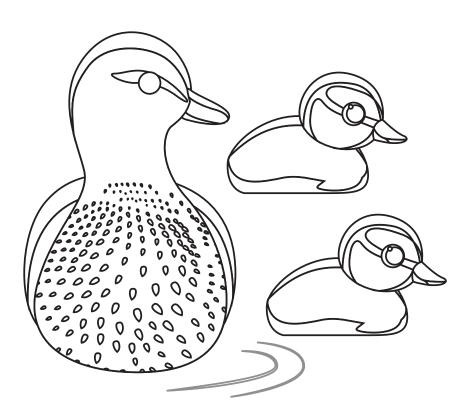

### THE PLAZA DUCKS

#### Did you know?

Every year, Mallard ducks come to the reflecting pools in front of the Capitol to raise their babies. Mallard ducks usually have eight to thirteen babies every year!