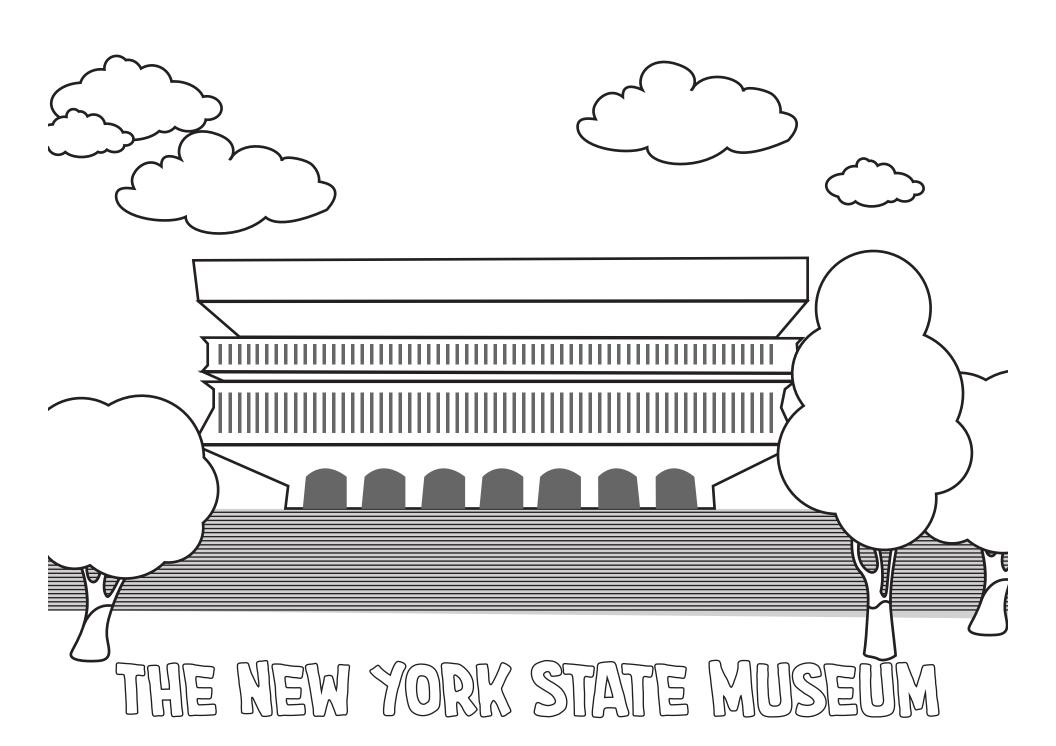

## THE NEW YORK STATE CAPITOL



#### Did you know?

Built in 1867, the New York State Capitol is over 150 years old!

### THE PLAZA DUCKS

#### Did you know?

Every year, Mallard ducks come to the reflecting pools in front of the Capitol to raise their babies. Mallard ducks usually have eight to thirteen babies every year!









# THE NEW YORK STATE POLICE

#### Did you know?

Police are a group of people whose job it is to enforce laws, help with emergencies, solve crimes and protect property.

Remember, in an emergency, dial 911.







MEW YORK STATE FIRE



### **Empire State Plaza**

M S W Ε R R Ν Κ Н R Н 0 0 Ρ Е S Ε Ε R U Κ W D Ε Z Χ M G W U Ν G R Ν Ν Н 0

Find the following words in the puzzle. Words are hidden  $\Rightarrow$  and  $\checkmark$  .

ALBANY CORNING DUCKS FUN KID